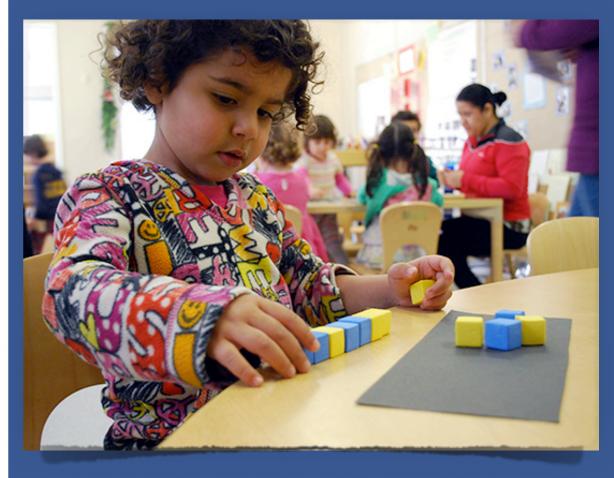

## CAPABLE AND) COMPE FN

Children since birth are able to produce and understand scientific thinking