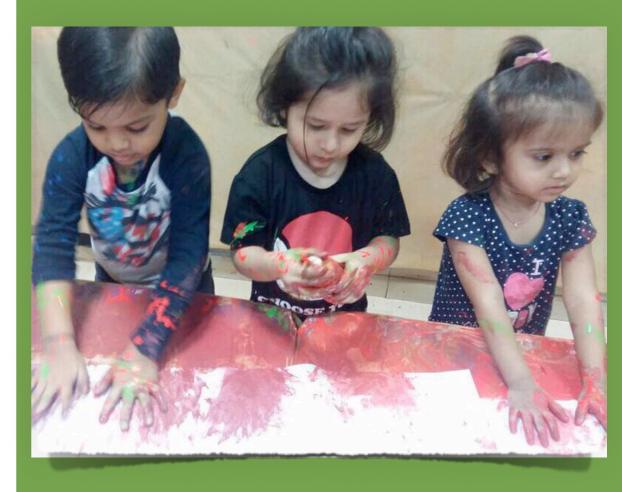

## PLAYINGO LEARN-IIII

Simple and playful activities prompt hypothesis

A new children's museum at a border city