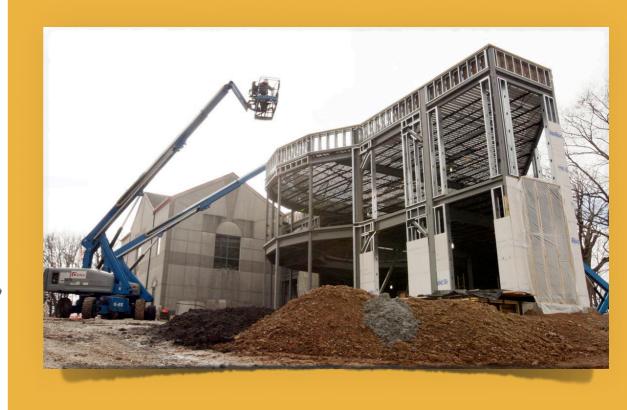

## PLAYINGO LEARN-IIII

Simple and playful activities prompt hypothesis

A new children's museum at a border city

### AN EMERGENT CHILDREN'S MUSEUM RIGHT AT THE BORDER

- ➤ 400,000 inhabitants
- ➤ Families with children 5 and under
- ➤ 50 exhibits on STEAM
- ➤ High ethnic and cultural diversity
- > First museum in this state
- ➤ Underrepresented communities
- ➤ Participatory focus
- ➤ Design curriculum and activities tailored for schools