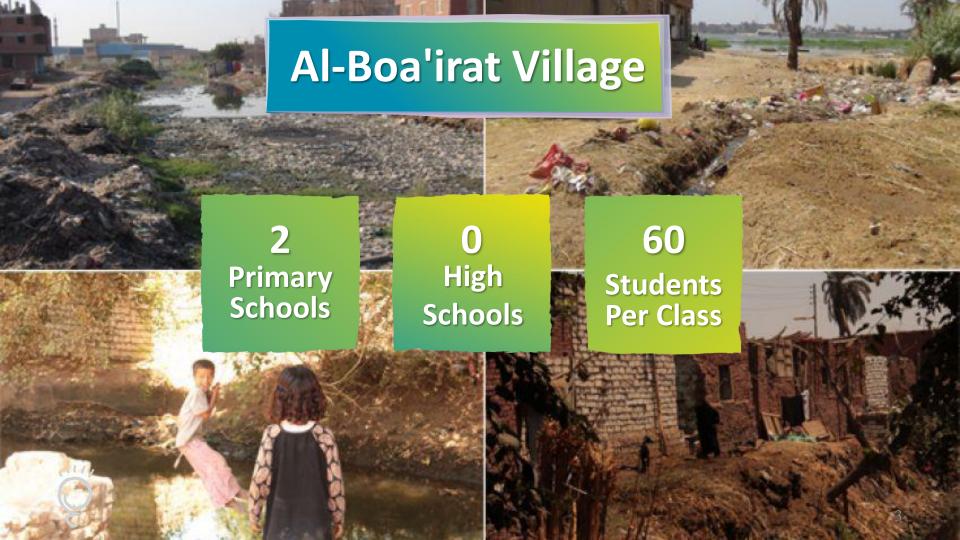

# Egyptian Science Week: A Community Approach to Science Communication

By

By: Lamiaa Nail Schools' Program Manager

# Agenda

- Introduction
- National Science Week: A Global Perspective
- What do ESW offer?
- Egyptian Science Week: Timeline
- The How: Community Empowerment







## National Science Week

#### A Global Perspective



#### Science Festival vs. Science Week

# **Science Festival**

- Characterized by an ephemeral nature.
- Localized to a specific venue, town or region.

# Science Week

- For 10 days to 2 Weeks
- Individual events are held simultaneously throughout the country.



#### **British Science Week**

- A ten-day programme of science, technology, engineering and maths events and activities across the UK for people of all ages.
- **Date:** 9 18 March 2018
- Organized by The British Science Association, with funding from the Department for Business, Innovation and Skills.



#### National Science Week

 Australia's annual celebration of science and technology, it features more than 1000 events around Australia. Over one million people part