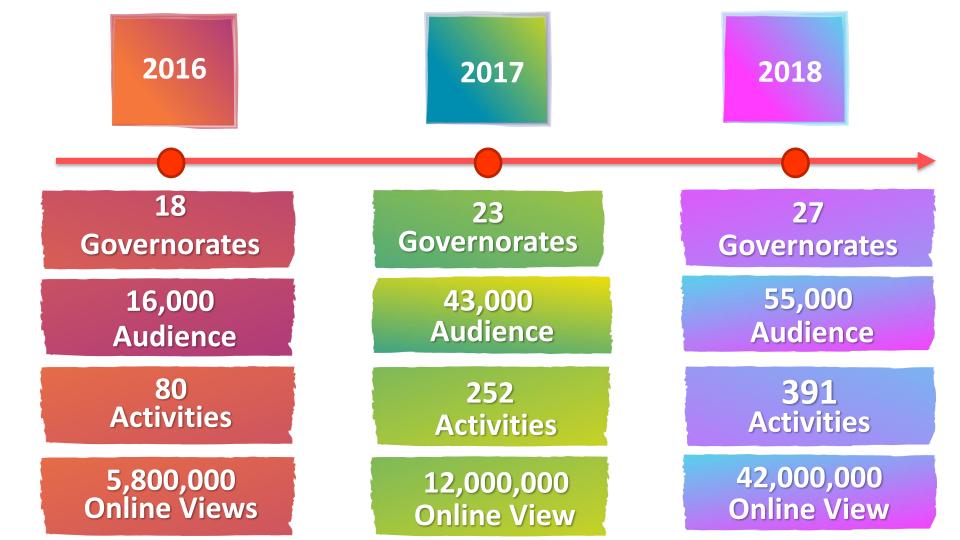

lls.



#### National Science Week

 Australia's annual celebration of science and technology, it features more than 1000 events around Australia. Over one million people participate in science events across the country.

• **Date:** 10 - 18 August 2018

 Organized by: Australian Government, Department of industry, innovation & science





ESW is organized in collaboration with governmental organizations, universities, schools, research centers, and NGOs in order to disseminate scientific and technology awareness and simplify science. It is scheduled to be held on March of every year in parallel with British science week.

# What do ESW Offer?

Types of Activities













Main Events

Local Events

School Events

Online Events

Pop Events



# Egyptian Science Week

#### Timeline





## The How

#### **Community Empowerment**



### **Power of Community**

- Modelling
- Local & National Partners
- Ambassadors Program
  - Training
  - Guidelines & Excellence Standards
  - Support & Mentorship



"If you want to go quickly, go alone, if you want to far, go together"



# Thank You



Egyptianscienceweek.org



**EgScienceWeek** 



/in/egyptianscienceweek