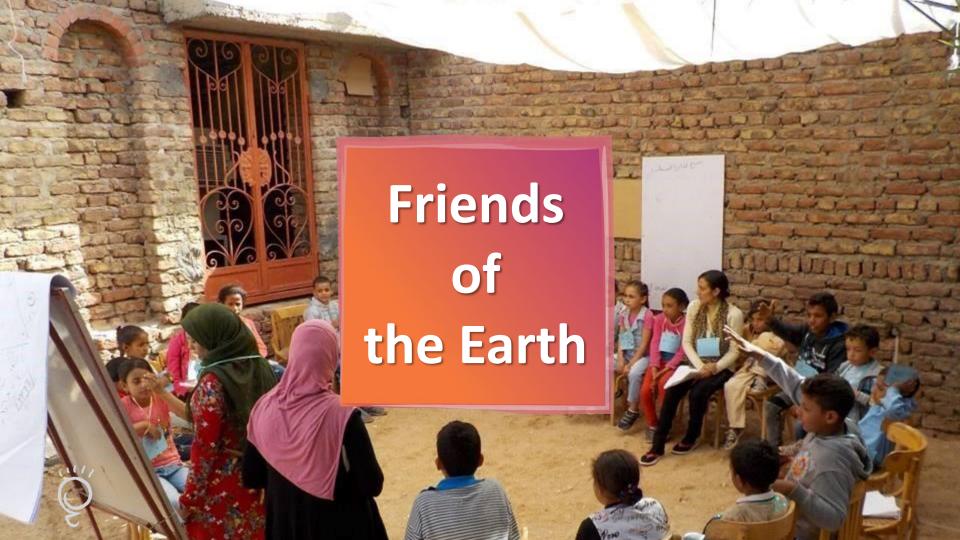

# Egyptian Science Week: A Community Approach to Science Communication

By

By: Lamiaa Nail Schools' Program Manager

# Agenda

- Introduction
- National Science Week: A Global Perspective
- What do ESW offer?
- Egyptian Science Week: Timeline
- The How: Community Empowerment







## National Science Week

#### A Global Perspective



#### Science Festival vs. Science Week

# **Science Festival**

- Characterized by an ephemeral nature.
- Localized to a specific venue, town or region.

# Science Week

- For 10 days to 2 Weeks
- Individual events are held simultaneously throughout the country.



#### **British Science Week**

- A ten-day programme of science, technology, engineering and maths events and activities across the UK for people of all ages.
- **Date:** 9 18 March 2018
- Organized by The British Science Association, with funding from the Department for Business, Innovation and Skills.



#### National Science Week

 Australia's annual celebration of science and technology, it features more than 1000 events around Australia. Over one million people partic