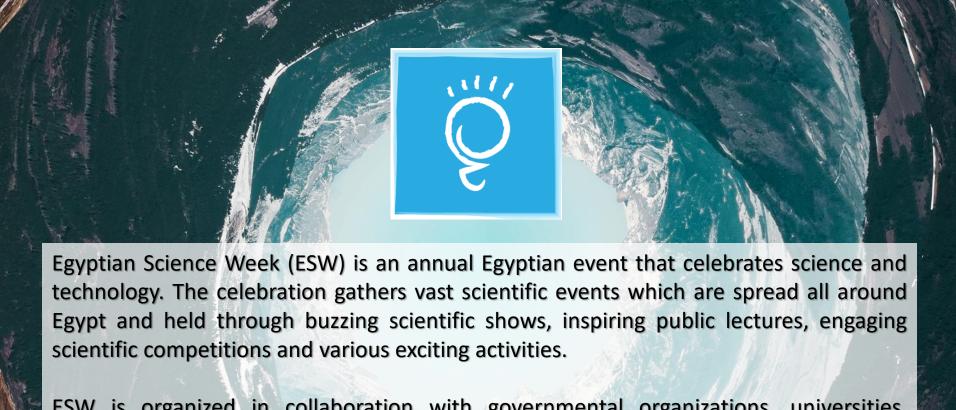

• **Date:** 10 - 18 August 2018

 Organized by: Australian Government, Department of industry, innovation & science

ESW is organized in collaboration with governmental organizations, universities, schools, research centers, and NGOs in order to disseminate scientific and technology awareness and simplify science. It is scheduled to be held on March of every year in parallel with British science week.