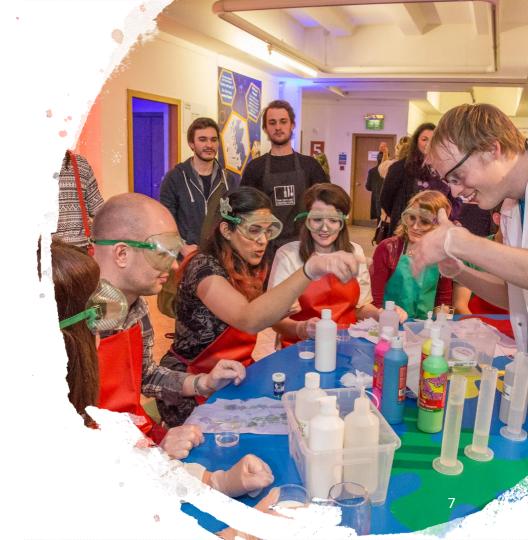

nager

# Agenda

- Introduction
- National Science Week: A Global Perspective
- What do ESW offer?
- Egyptian Science Week: Timeline
- The How: Community Empowerment







## National Science Week

#### A Global Perspective



#### Science Festival vs. Science Week

# **Science Festival**

- Characterized by an ephemeral nature.
- Localized to a specific venue, town or region.

# Science Week

- For 10 days to 2 Weeks
- Individual events are held simultaneously throughout the country.



#### **British Science Week**

- A ten-day programme of science, technology, engineering and maths events and activities across the UK for people of all ages.
- **Date:** 9 18 March 2018
- Organized by The British Science Association, with funding from the Department for Business, Innovation and Skills.



#### National Science Week

 Australia's annual celebration of science and technology, it features more than 1000 events around Australia. Over one million people participate in science events across the country.

• **Date:** 10 - 18 August 2018

 Organized by: Australian Government, Department of industry, innovation & science





ESW is organized in collaboration with governmental organizations, universities, schools, research centers, and NGOs in order to disseminate scientific and technology awareness and simplify science. It is scheduled to be held on March of every year in parallel with British science week.

# What do ESW Offer?

Types of Activities













Main Events

Local Events

School Events

Online Events

Pop Events



# Egyptian Science Week

#### Timeline





## T