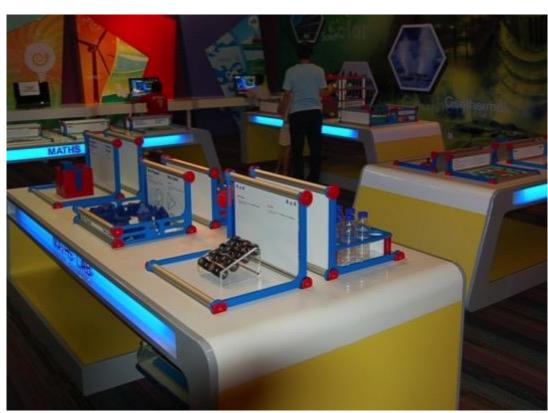

## Achieving the vision

- Strategy is based on the use of highly robust, mobile resources which can be delivered with, or without trained staff:
  - ◆ Tabletop exhibit kits

## Achieving the vision

- Strategy is based on the use of highly robust, mobile resources which can be delivered with, or without trained staff:
  - ◆ Tabletop exhibit kits
  - ◆ Schools shows

## Achieving the vision

- Strategy is based on the use of highly robust, mobile resources which can be delivered with, or without trained staff:
  - ◆ Tabletop exhibit kits
  - ◆ Schools shows
  - ◆ Workshops

## Achieving the vision

- Strategy is based on the use of highly robust, mobile resources which can be delivered with, or without trained staff:
  - ◆ Tabletop exhibit kits
  - ◆ Schools shows
  - ◆ Workshops
  - ◆ Starlab
- All materials developed and manufactured by Techniquest to ensure quality standard