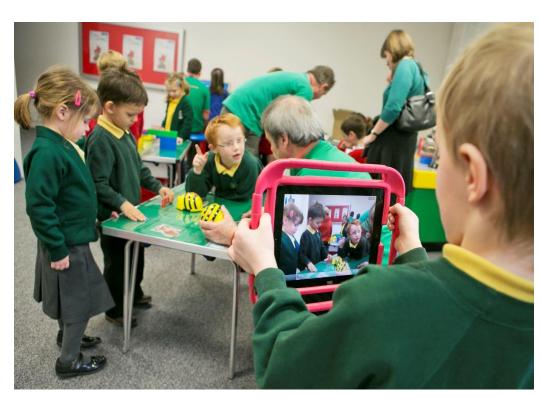

## Achieving the vision

- Strategy is based on the use of highly robust, mobile resources which can be delivered with, or without trained staff:
  - ◆ Tabletop exhibit kits

## Achieving the vision

- Strategy is based on the use of highly robust, mobile resources which can be delivered with, or without trained staff:
  - ◆ Tabletop exhibit kits
  - ◆ Schools shows

## Achieving the vision

- Strategy is based on the use of highly robust, mobile resources which can be delivered with, or without trained staff:
  - ◆ Tabletop exhibit kits
  - ◆ Schools shows
  - ◆ Workshops

## Achieving the vision

- Strategy is based on the use of highly robust, mobile resources which can be delivered with, or without trained staff:
  - ◆ Tabletop exhibit kits
  - ◆ Schools shows
  - ◆ Workshops
  - ◆ Starlab
- All materials developed and manufactured by Techniquest to ensure quality standard