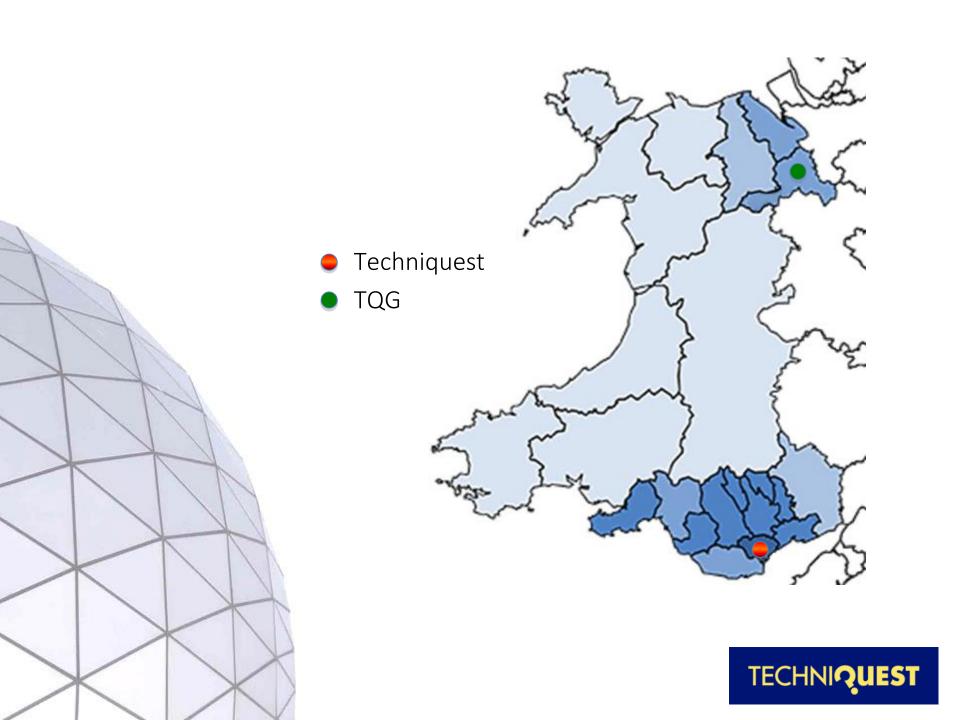

### Techniquest

- Techniquest, based in Wales, was established in 1986 as an educational charity. We are the UK's oldest science centre.
- Our mission is to engage people in science and motivate them to learn more.
- Flagship centre in Cardiff, capital city of Wales.
- Techniquest also operates large-scale outreach activities across Wales.
- Outreach is a core strategic principle, supported by our government

#### Outreach vision

- We studied a variety of outreach models seven years ago before deciding on a strategy based on the development of a series of regional hubs.
- All formal programming is developed by our in-house team of educational experts while our design and manufacture team are responsible for Kits.