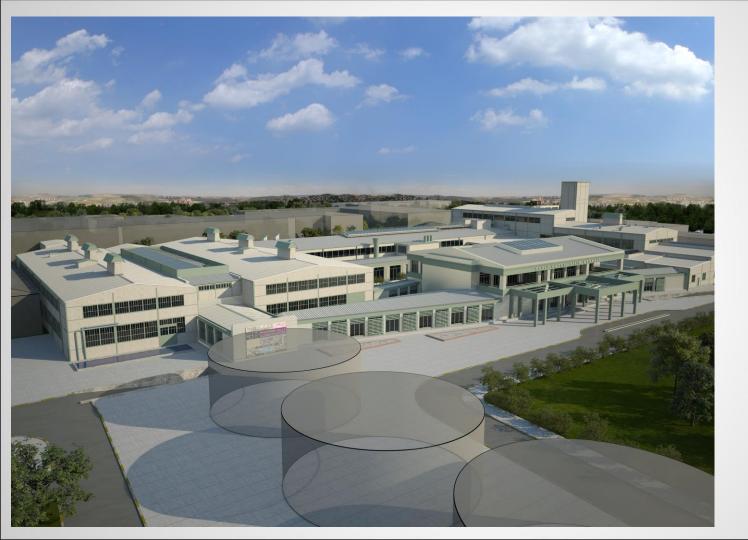

## KOCAELİ SCİENCE CENTER

Date of opening: March 2015

Sort of Building: Industrial Renewal Project (Old Paper Factory SEKA)

Sort of Functions in the Building: Science Center & Paper Museum

Amount of enclosed area: KSC 8650 m2 but total complex is 29.000 m2

Number of galleries: 4

Number of exhibits at opening: 236

**Project Sponsor: TÜBİTAK** 