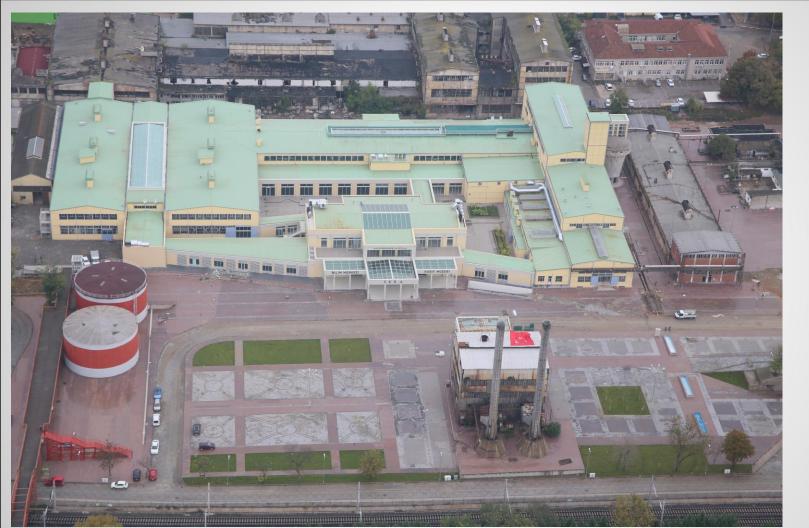

## KOCAELİ SCİENCE CENTER

Date of opening: March 2015

Sort of Building: Industrial Renewal Project (Old Paper Factory SEKA)

Sort of Functions in the Building: Science Center & Paper Museum

Amount of enclosed area: KSC 8650 m2 but total complex is 29.000 m2

### WHERE IS THE KOCAELI SCIENCE CENTER LOCATED?

## WHERE IS THE KOCAELI SCIENCE CENTER LOCATED?