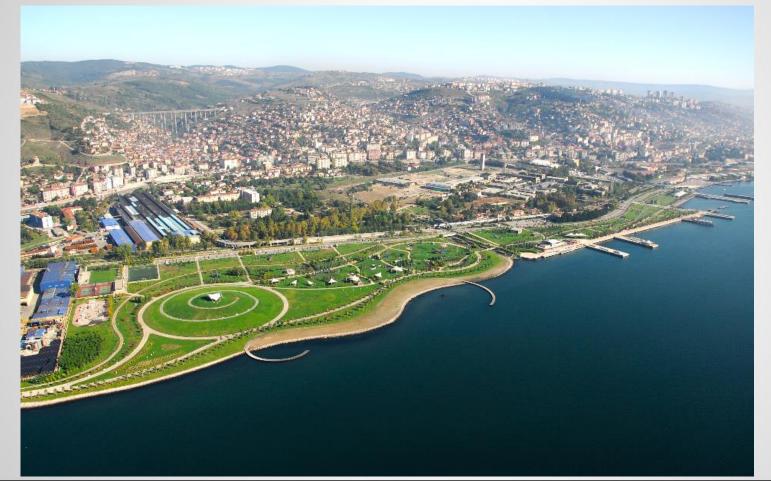

## KOCAELİ SCİENCE CENTER

Date of opening: March 2015

Sort of Building: Industrial Renewal Project (Old Paper Factory SEKA)

Sort of Functions in the Building: Science Center & Paper Museum

Amount of enclosed area: KSC 8650 m2 but total complex is 29.000 m2

Number of galleries: 4

Number of exhibits at opening: 236

**Project Sponsor: TÜBİTAK** 