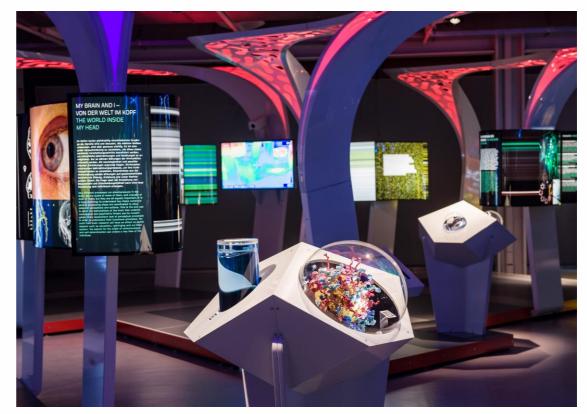

#### WĚREČNÝ EXPONÁT | FINAL EXHIBIT

PTICKÝ OSTRÚVEK/OPTICKÝ STÚL ozkoumejte charakteristiky světla oomocí umístění čoček, diafragmy, anolu, sklíčka, zrcátka a kabelu ze ětelné optiky, tím, že je umístíte do sty světelnému paprsku.\_ OPTICAL LAND/OPTICAL BENCH\_Research e characteristics of light by placing ens, diaphragm, prism, slide, mirror, d fibre optic cable in the path of a ht beam.

IEBNÉ ZRCÁTKO\_Vstupte do :adlové místnosti, u které se zdá, poskytuje nekonečný prostor. Kvůli í ohebné ploše - ohýbání - je možná álá změna ve smyslu kaleidosko-I.\_FLEXIBLE MIRROR\_Enter a box of irrors that seem to provide endless ace. Because of their flexible surface pending will allow an ever changing leidoscope experience.

ZVÝRAZNĚNÝ EXPONÁT | HILIGHT EXHIB

KABINET SVĚTLA\_Vstupte do kabinetu světla, abyste prozkoumali svět bioluminiscence a fluorescence.
\_CABINET OF LIGHT\_Enter the cabinet of light to explore the world of biolumi-nescence and flourescence.

#### EXPONÁT ENERGIE | ENERGY-EXHIBIT

SLUNEČNÍ ZÁVOD Přesměrujte světlo s pomocí zrcátka, abyste řídili sluneční planety, umístěné pod stropem muzea. Dokončete závod spolu s dalšími návštěvníky\_SOLAR RACE\_Redirect light with a mirror to drive solar planes located under the celling of the museum. Compete in a race with other visitors.