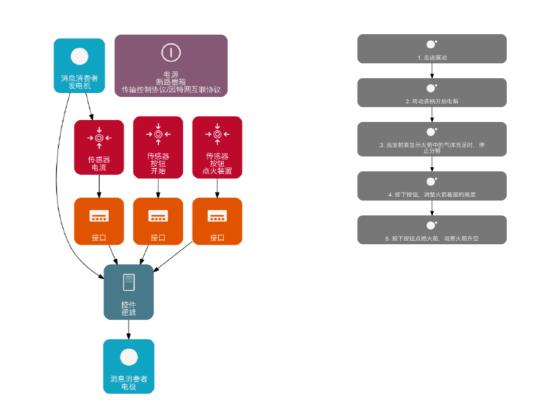

# Creative Tender covering only design and concept and a second tender for production and assembly

- For an exhibition in Shenyang we were asked to prepare design and construction drawings for 174 exhibits and scenography
- Drafts and drawings were to be the basis for a following production tender.